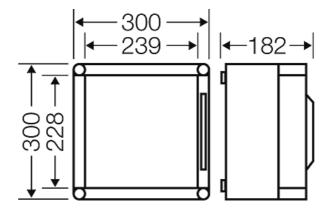

| mounting height | 275 mm   |
|-----------------|----------|
| mounting width  | 275 mm   |
| width           | 300 mm   |
| height          | 300 mm   |
| depth           | 182 mm   |
| weight          | 2,083 kg |

#### Drawings

Dimension drawing