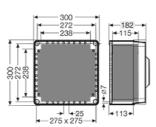

| mounting height | 275 mm   |
|-----------------|----------|
| mounting width  | 275 mm   |
| width           | 300 mm   |
| height          | 300 mm   |
| depth           | 182 mm   |
| weight          | 2,083 kg |

#### Detail mass