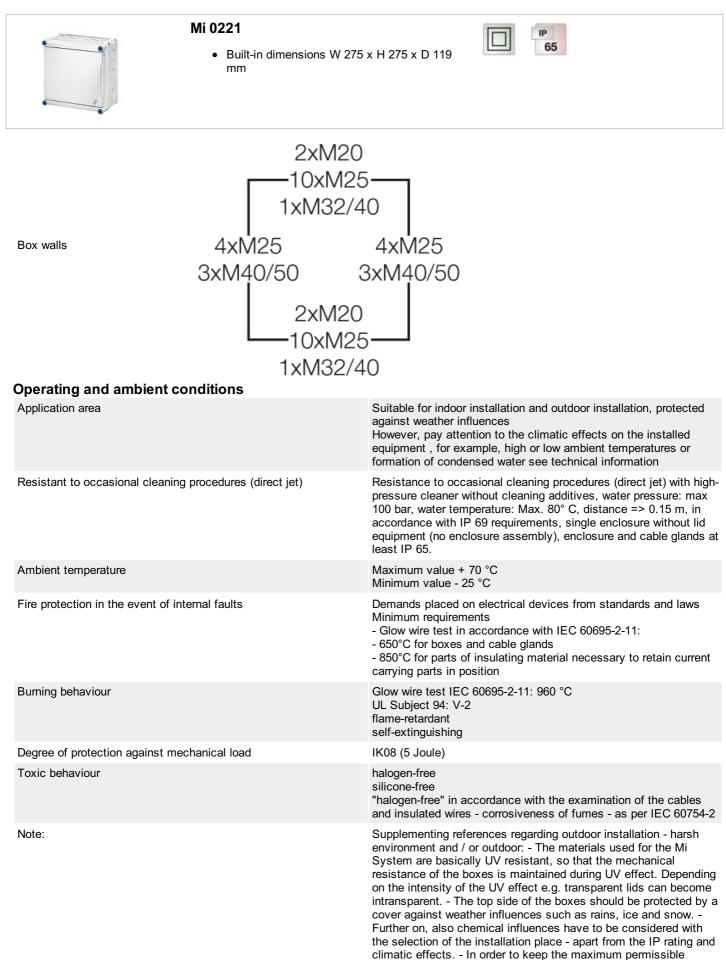

# Mi 0221

• Built-in dimensions W 275 x H 275 x D 119 mm

- max. installation depth with built-in mounting plate 115 mm, ٠
- with built-in DIN rail 104 mm
- box size 2 •
- •
- please order DIN rails, mounting plates or covers additionally with hinged lid for built-in equipment with protection cover which must be operated •
- with opaque lid
- lid fasteners for tool operation
- material: PC (polycarbonate)
  protection class: II
- colour: grey, RAL 7035

# Mi 0221

• Built-in dimensions W 275 x H 275 x D 119 mm

ambient temperature of the installed equipment as well as for the prevention from condensation additional measures as ventilation and/or heating may be necessary.